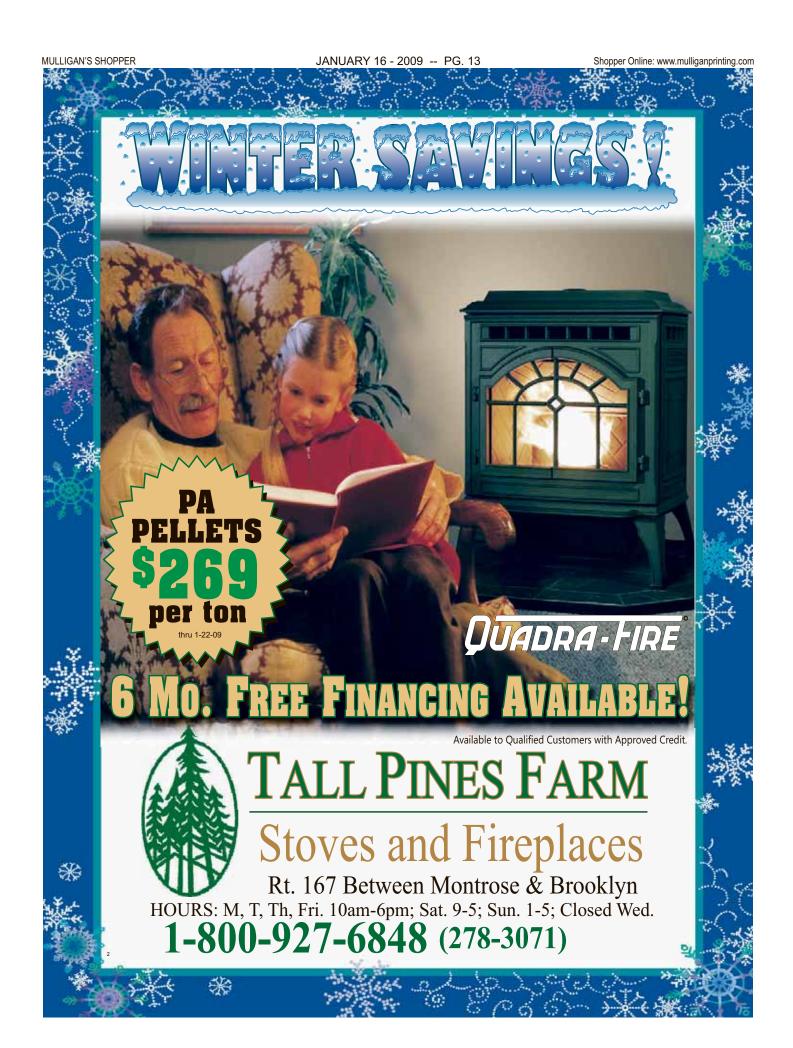

# JANUARY/FEBRUARY SPECIALS 5 MODULAR HOMES UNDER \$75,000!!

Choose from a total of 6 homes specially priced through February 2009.

HALF PRICE ON SELECTED TREES! Selected Spruce & Pines 3ft. \$17.48. 4ft. \$24.98. We have over 20,000 container plants in stock! Container Christmas Trees, Ornamental Trees, Shrubs, Perennials. Springhouse Gardens, Clarks Summit, 570-585-8909; www.Spring houseG.com. (1tfn11/5)13