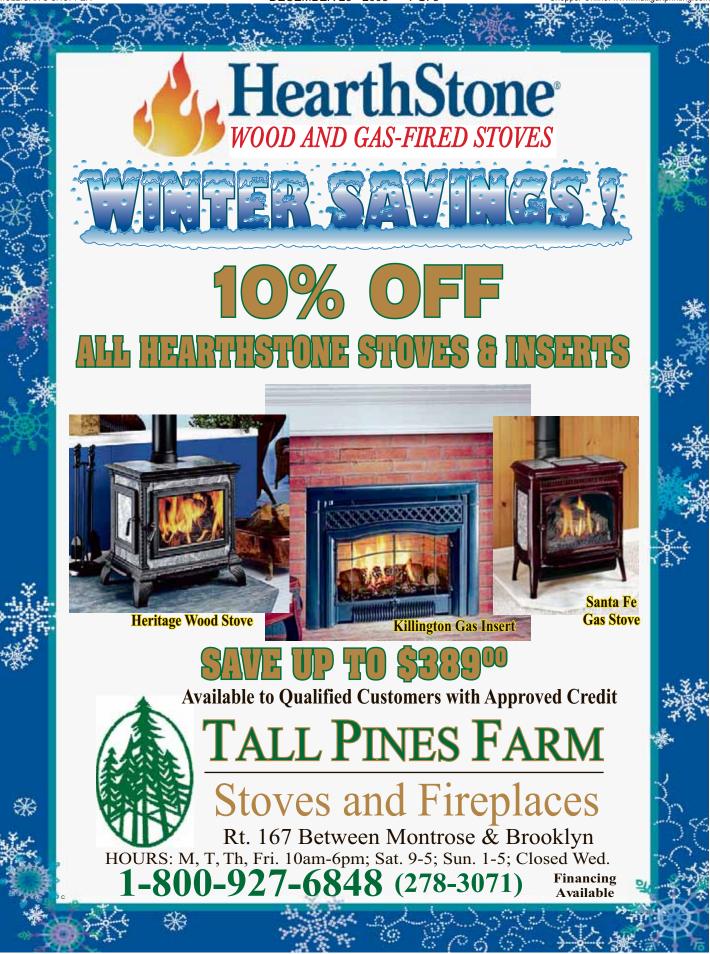

WOOD PELLET FUEL - Premium wood pellets are available in any quantity at \$269 per ton at Tall Pines Farm – Stoves & Fireplaces, Kingsley, PA, 800-927-6848. (12/24)1235s

FOR RENT CLIFFORD AREA, 1BR apt \$375/mo plus security 570-575-7984. (12/17-12/31)1235m2

2009 GRIZZLY 350, solid axle w/winch & plow, \$5,399 plus tax & state fees. Qualifies for \$69/mo. 570-996-5878 Keystone Outdoor Rec. (12/24)123m5

WOOD PELLET FUEL — Premium wood pellets are available in any quantity at \$269 per ton at Tall Pines Farm – Stoves & Fireplaces, Kingsley, PA, 800-927-6848. (12/24)1235s